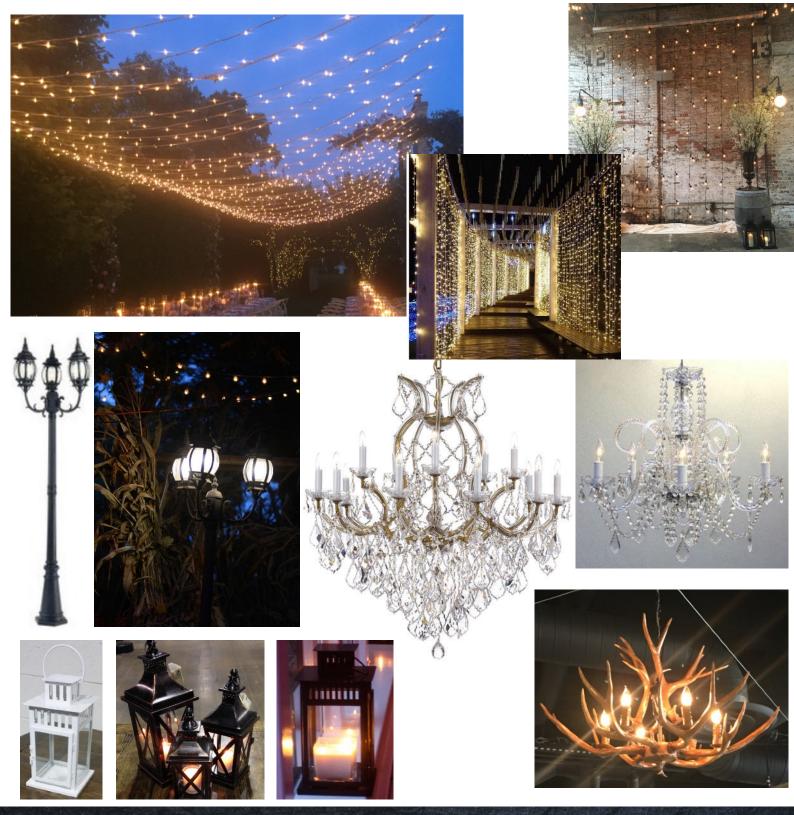

### LIGHTING

Twinkle Ceiling Treatment, Waterfall Bistro, Street Lamps, Chandeliers & Lanterns