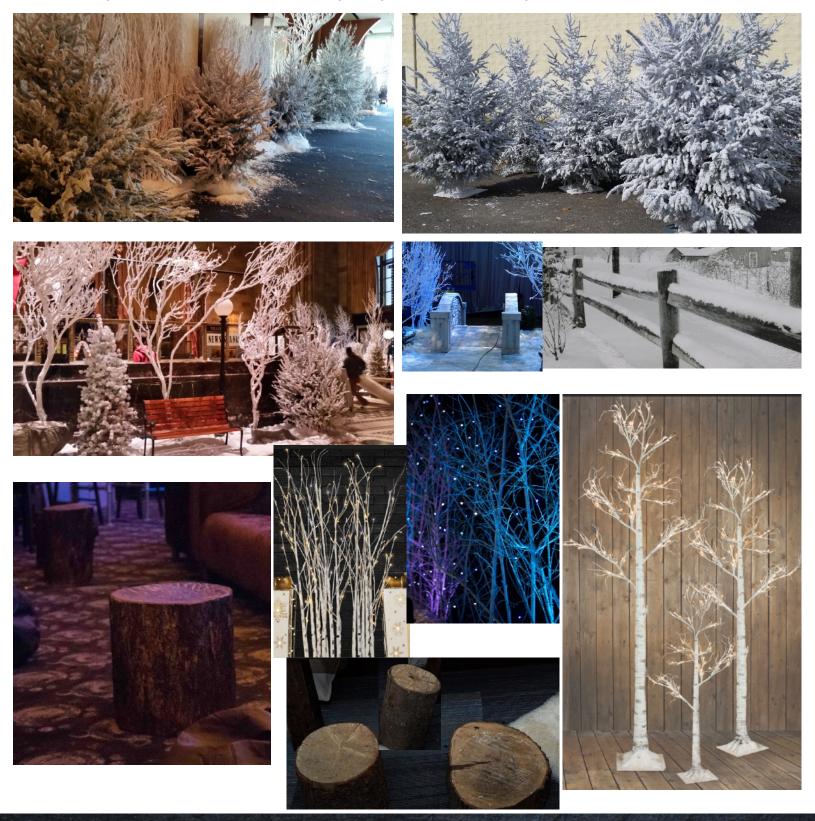

## DÉCOR

Artificial Foliage, Birch Trees, Fake Snow, Fencing, Bridges, Tree Stumps & Light Up Trees,

#### **SCENES**

Mirror Balls - Assorted Mirror ball wall or hangin from trees, or in the shape of a tree.

Winter Path - Birch and artificial trees with lights and/or bridge to create path with fake snow