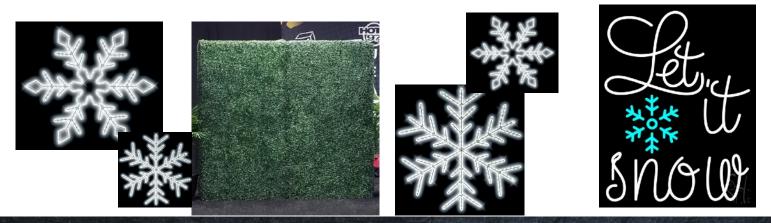

LED Snowflake Photo Op 2 - Giant hanging snowflakes with LED Neon Sign and hedge wall backdrop