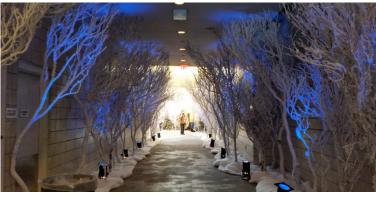

#### **SCENES**

Mirror Balls - Assorted Mirror ball wall or hangin from trees, or in the shape of a tree.

Winter Path - Birch and artificial trees with lights and/or bridge to create path with fake snow