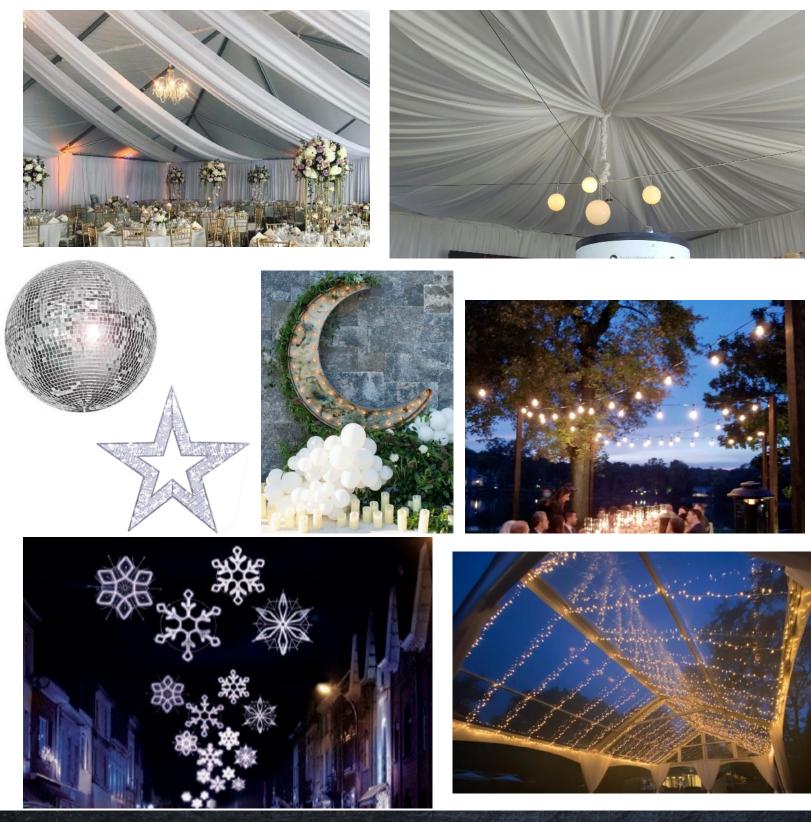

### LIGHTING

Twinkle Ceiling Treatment, Waterfall Bistro, Street Lamps, Chandeliers & Lanterns

### **CEILING TREATMENTS**

Twinkle Lights, Bistro Lights, Giant LED Snowflakes, Disco Balls, Stars, Marquee Moon, Drape & Fabric

deccobypartyup.com • partyupproductions.com • 631.988.9579 • partyup@partyupproductions.com