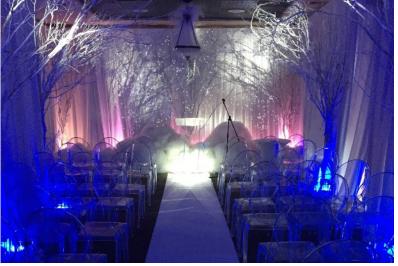

### **PATHWAYS & DIVIDERS**

Artificial Foliage, Birch Tree Pathways, Bridges & Hedge Walls

## DÉCOR

Artificial Foliage, Birch Trees, Fake Snow, Fencing, Bridges, Tree Stumps & Light Up Trees,