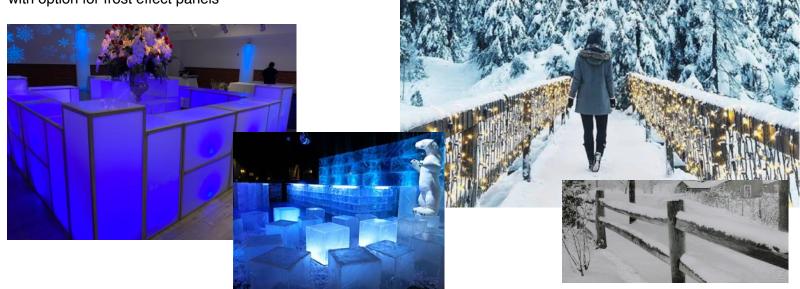

### **PATHWAYS & DIVIDERS**

Artificial Foliage, Birch Tree Pathways, Bridges & Hedge Walls

LED Cubes - create a wall out of LED cubes with option for frost effect panels

Custom Printed backdrop with fence pieces and lights