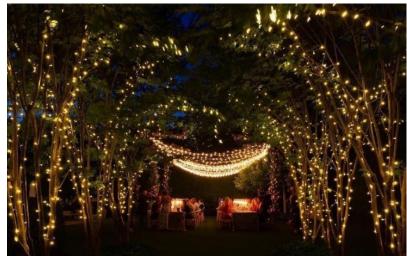

### LIGHTING

Twinkle Ceiling Treatment, Waterfall Bistro, Street Lamps, Chandeliers & Lanterns

### SCENES

Forest Clearing - With hedge walls, Birch trees, twinkle lights, tree stumps, fake snow and park benches.

LED Snowflake Photo Op 1 - Giant hanging snowflakes with twinkle lights, birch branches and/or pipe & drape