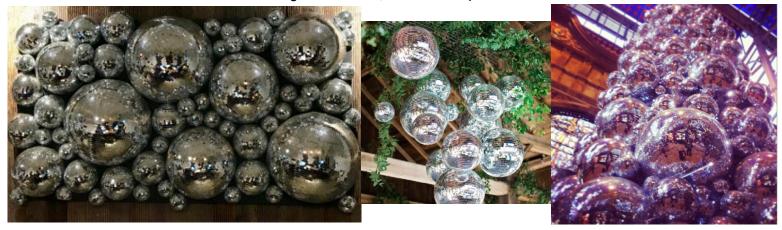

#### **SCENES**

Mirror Balls - Assorted Mirror ball wall or hangin from trees, or in the shape of a tree.

Winter Path - Birch and artificial trees with lights and/or bridge to create path with fake snow