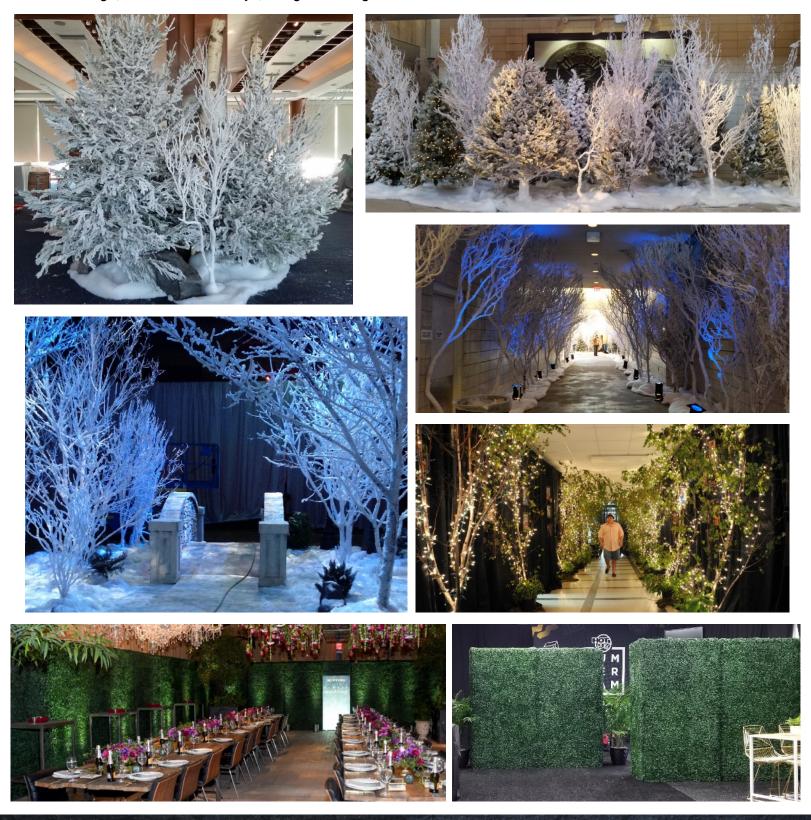

### **PATHWAYS & DIVIDERS**

Artificial Foliage, Birch Tree Pathways, Bridges & Hedge Walls

## DÉCOR

Artificial Foliage, Birch Trees, Fake Snow, Fencing, Bridges, Tree Stumps & Light Up Trees,