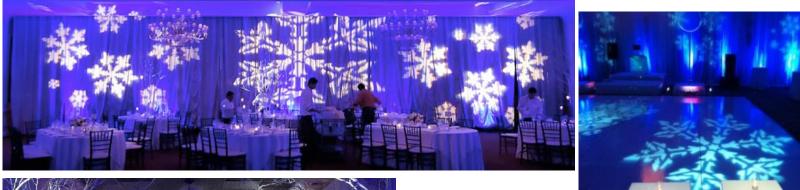

### **CEILING TREATMENTS**

Twinkle Lights, Bistro Lights, Giant LED Snowflakes, Disco Balls, Stars, Marquee Moon, Drape & Fabric

deccobypartyup.com • partyupproductions.com • 631.988.9579 • partyup@partyupproductions.com

### SCENES

Forest Clearing - With hedge walls, Birch trees, twinkle lights, tree stumps, fake snow and park benches.

LED Snowflake Photo Op 1 - Giant hanging snowflakes with twinkle lights, birch branches and/or pipe & drape