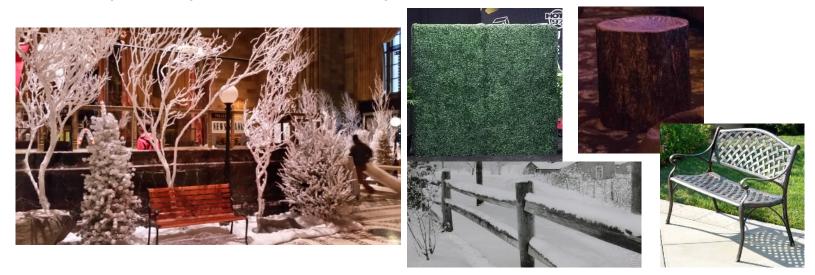

### **PATHWAYS & DIVIDERS**

Artificial Foliage, Birch Tree Pathways, Bridges & Hedge Walls

## DÉCOR

Artificial Foliage, Birch Trees, Fake Snow, Fencing, Bridges, Tree Stumps & Light Up Trees,