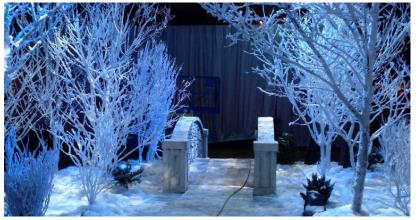

#### **SCENES**

Mirror Balls - Assorted Mirror ball wall or hangin from trees, or in the shape of a tree.

Winter Path - Birch and artificial trees with lights and/or bridge to create path with fake snow