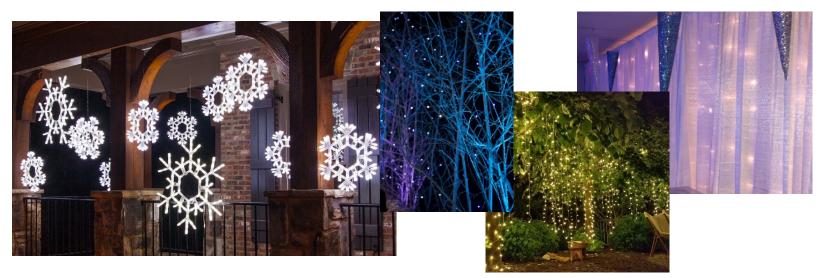

### LIGHTING

Twinkle Ceiling Treatment, Waterfall Bistro, Street Lamps, Chandeliers & Lanterns

#### **PATHWAYS & DIVIDERS**

Disco Ball Walls, Shimmer Walls, Crinkle Walls, Twinkle Drape, Pipe & Drape & Custom Printed Wrapped Walls

## DÉCOR

Large LED Snowflakes, LED Orbs, Mirror Balls, Twinkle Light Drops, Street Lamps, Lanterns, Stars & LED Cubes