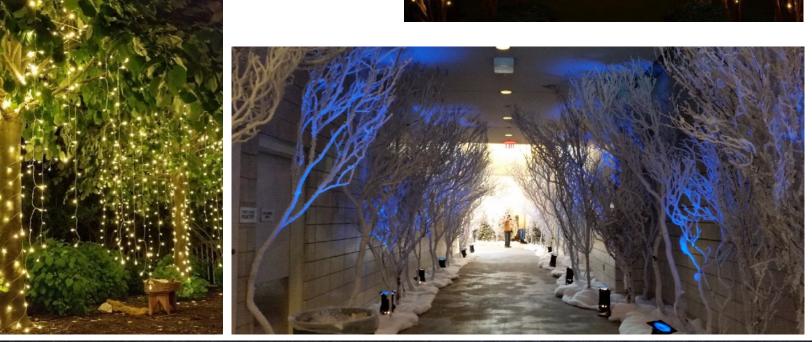

### **PATHWAYS & DIVIDERS**

Artificial Foliage, Birch Tree Pathways, Bridges & Hedge Walls

## DÉCOR

Artificial Foliage, Birch Trees, Fake Snow, Fencing, Bridges, Tree Stumps & Light Up Trees,

#### **SCENES**

Mirror Balls - Assorted Mirror ball wall or hangin from trees, or in the shape of a tree.

Winter Path - Birch and artificial trees with lights and/or bridge to create path with fake snow