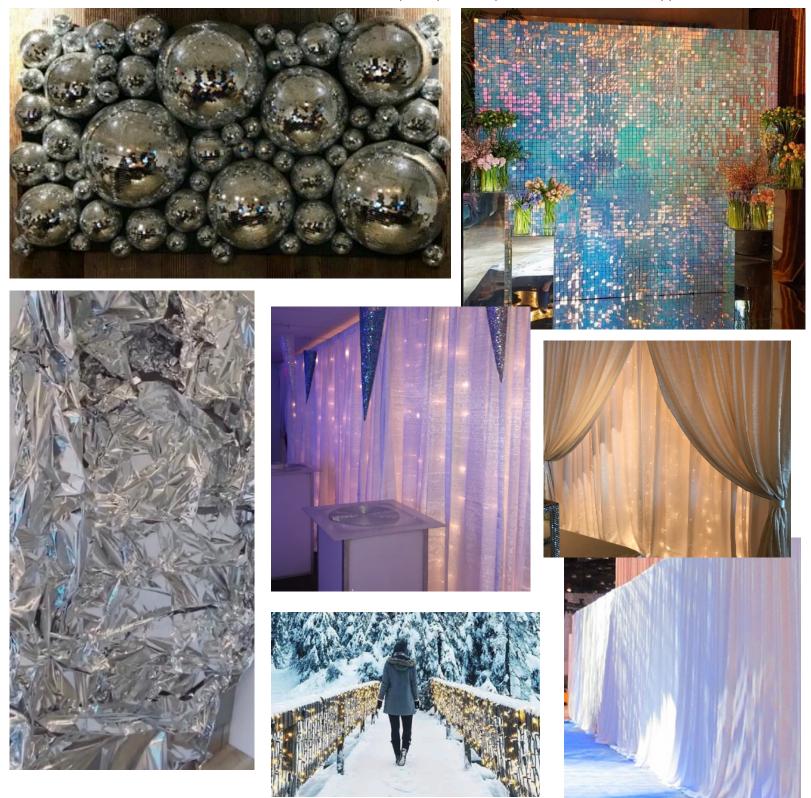

#### **PATHWAYS & DIVIDERS**

Disco Ball Walls, Shimmer Walls, Crinkle Walls, Twinkle Drape, Pipe & Drape & Custom Printed Wrapped Walls