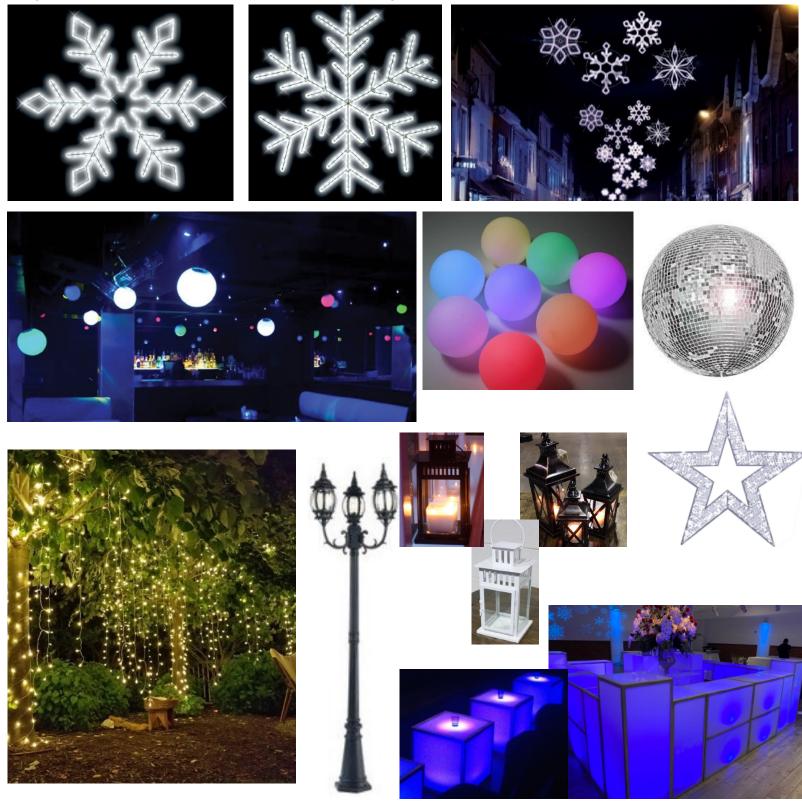

## DÉCOR

Large LED Snowflakes, LED Orbs, Mirror Balls, Twinkle Light Drops, Street Lamps, Lanterns, Stars & LED Cubes

### **CEILING TREATMENTS**

Twinkle Lights, Bistro Lights, Giant LED Snowflakes, Disco Balls, Stars, Marquee Moon, Drape & Fabric

deccobypartyup.com • partyupproductions.com • 631.988.9579 • partyup@partyupproductions.com