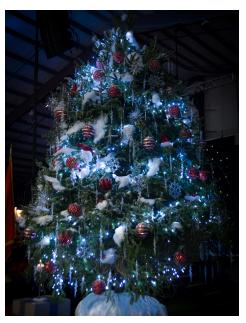

### Lighting

 Up Lighting, Gobo's, Lanterns, Street Lanterns, Street Oil Lamps, String Lights, X-Mas Lights (Colored & White), Twinkle Lights, Icicle Lighting