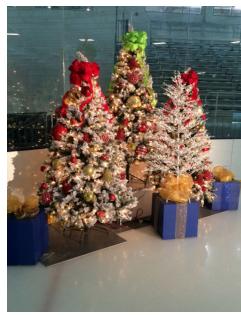

#### **Props**

 Toy Soliders, Presents, White Birch Branches, Candy Canes, Giant Printed Stars, Oversized Hanging Stars, Hanging Icicle Cones, Hanging Fabric