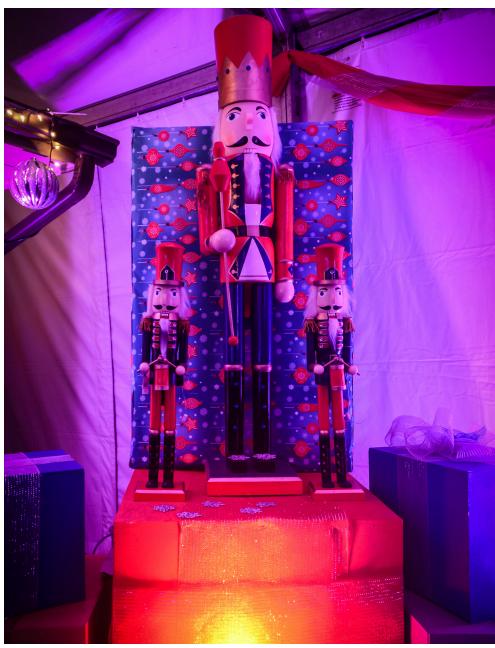

#### **Props**

 Toy Soliders, Presents, White Birch Branches, Candy Canes, Giant Printed Stars, Oversized Hanging Stars, Hanging Icicle Cones, Hanging Fabric