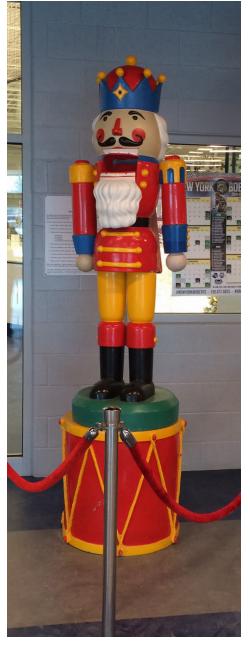

#### **Props**

 Toy Soliders, Presents, White Birch Branches, Candy Canes, Giant Printed Stars, Oversized Hanging Stars, Hanging Icicle Cones, Hanging Fabric