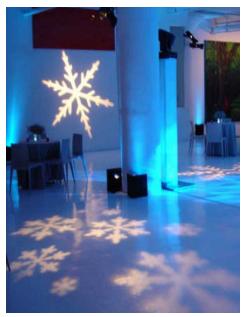

### Lighting

 Up Lighting, Gobo's, Lanterns, Street Lanterns, Street Oil Lamps, String Lights, X-Mas Lights (Colored & White), Twinkle Lights, Icicle Lighting

### **Projection & Effects**

• Projection Snowfall, Faux Foam Snowfall