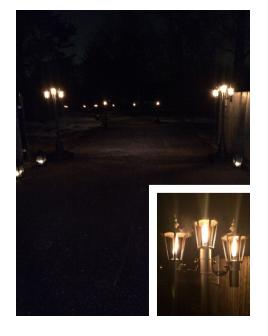

### Lighting

 Up Lighting, Gobo's, Lanterns, Street Lanterns, Street Oil Lamps, String Lights, X-Mas Lights (Colored & White), Twinkle Lights, Icicle Lighting