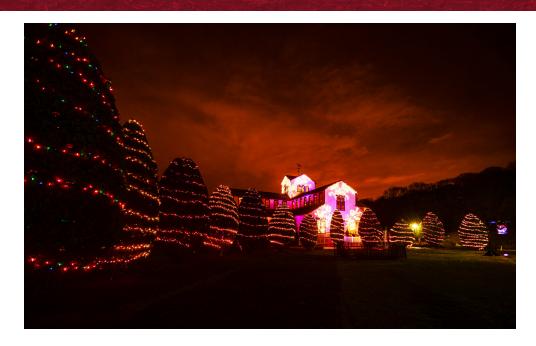

### Lighting

 Up Lighting, Gobo's, Lanterns, Street Lanterns, Street Oil Lamps, String Lights, X-Mas Lights (Colored & White), Twinkle Lights, Icicle Lighting