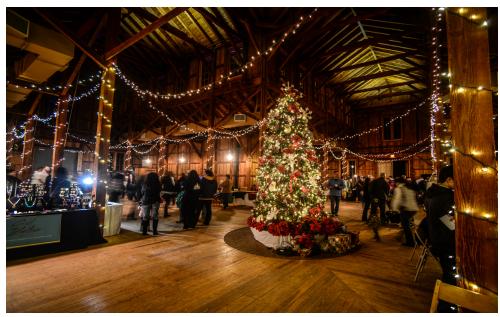

### Lighting

 Up Lighting, Gobo's, Lanterns, Street Lanterns, Street Oil Lamps, String Lights, X-Mas Lights (Colored & White), Twinkle Lights, Icicle Lighting