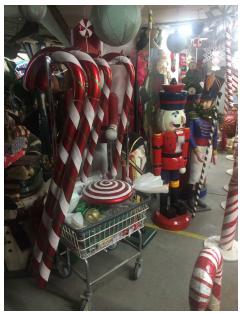

#### **Props**

 Toy Soliders, Presents, White Birch Branches, Candy Canes, Giant Printed Stars, Oversized Hanging Stars, Hanging Icicle Cones, Hanging Fabric