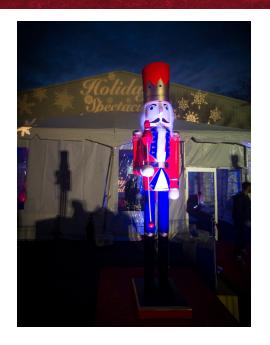

#### **Props**

 Toy Soliders, Presents, White Birch Branches, Candy Canes, Giant Printed Stars, Oversized Hanging Stars, Hanging Icicle Cones, Hanging Fabric