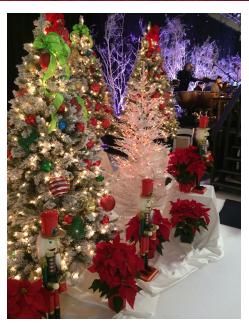

#### **Props**

 Toy Soliders, Presents, White Birch Branches, Candy Canes, Giant Printed Stars, Oversized Hanging Stars, Hanging Icicle Cones, Hanging Fabric