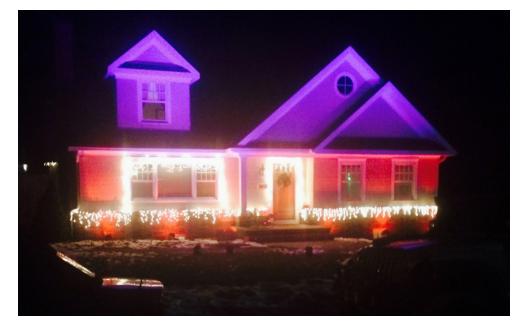

### Lighting

 Up Lighting, Gobo's, Lanterns, Street Lanterns, Street Oil Lamps, String Lights, X-Mas Lights (Colored & White), Twinkle Lights, Icicle Lighting