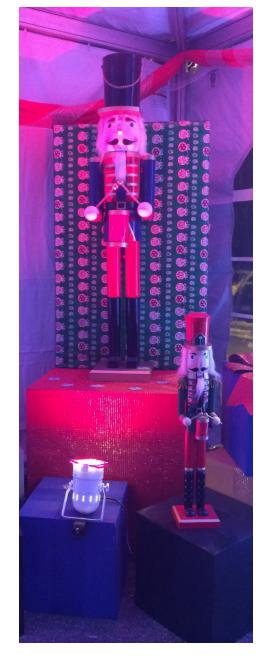

#### **Props**

 Toy Soliders, Presents, White Birch Branches, Candy Canes, Giant Printed Stars, Oversized Hanging Stars, Hanging Icicle Cones, Hanging Fabric