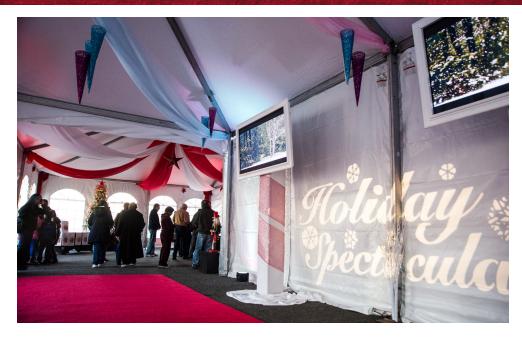

### Lighting

 Up Lighting, Gobo's, Lanterns, Street Lanterns, Street Oil Lamps, String Lights, X-Mas Lights (Colored & White), Twinkle Lights, Icicle Lighting

#### **Live Entertainment**

• Live Sound Systems, Disc Jockey's, Carolers, Santa, Elves

Holiday Spectacular 2015

Old Bethpage Village Restoration 2015

Lighting & Effects