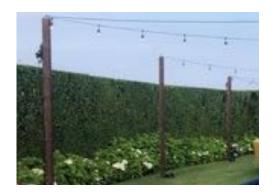

Wood Post with Bases Large wood posts with bases that we weigh or stake into the ground.

Wood Post Set in Ground

Large wood posts that we dig and set in the ground.

Light Options:
Black Cord Edison Bulb Bistro Lights and
White Globe Globe Bulb Bistro Lights