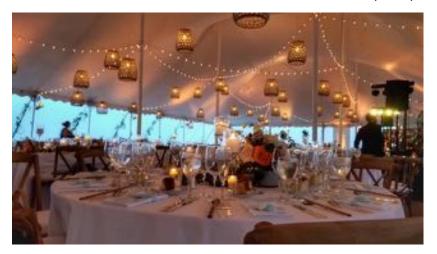

Attaching to existing structure houses, tent, trees, etc.

Ask about our twinkle light canopy and twinkle tree lighting options!