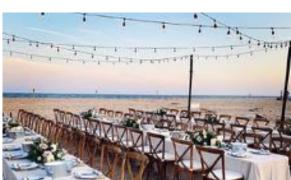

## **Bistro Lights**

We offer packages on wooden posts or we are able to attach the lights to existing structures. Below are some packages and individual pricing. We offer two different options for bistro lights; black cord with Edison style bulbs and white cord with globe bulbs.

Wood Post with Bases Large wood posts with bases that we weigh or stake into the ground.

Wood Post Set in Ground

Large wood posts that we dig and set in the ground.

Light Options:
Black Cord Edison Bulb Bistro Lights and
White Globe Globe Bulb Bistro Lights