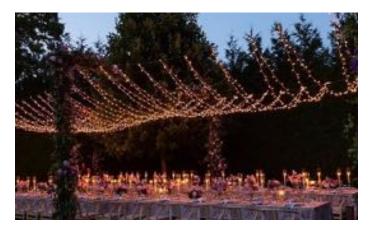

Attaching to existing structure houses, tent, trees, etc.

Ask about our twinkle light canopy and twinkle tree lighting options!