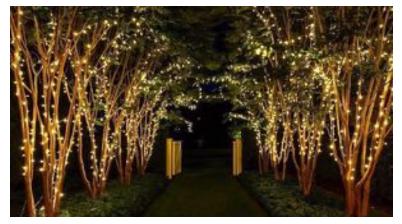

Attaching to existing structure houses, tent, trees, etc.

Ask about our twinkle light canopy and twinkle tree lighting options!