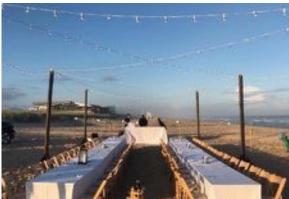

Wood Post with Bases Large wood posts with bases that we weigh or stake into the ground.

Wood Post Set in Ground

Large wood posts that we dig and set in the ground.

Light Options:
Black Cord Edison Bulb Bistro Lights and
White Globe Globe Bulb Bistro Lights