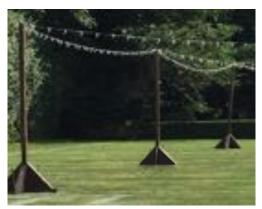

Wood Post with Bases Large wood posts with bases that we weigh or stake into the ground.

Wood Post Set in Ground

Large wood posts that we dig and set in the ground.

Light Options:
Black Cord Edison Bulb Bistro Lights and
White Globe Globe Bulb Bistro Lights