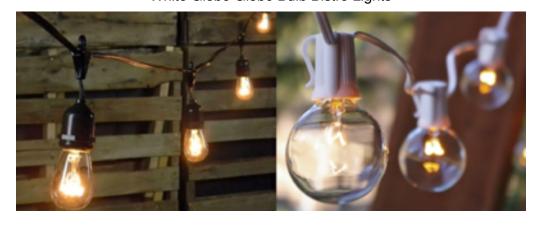

## **Bistro Lights**

We offer packages on wooden posts or we are able to attach the lights to existing structures. Below are some packages and individual pricing. We offer two different options for bistro lights; black cord with Edison style bulbs and white cord with globe bulbs.

Wood Post with Bases Large wood posts with bases that we weigh or stake into the ground.

Wood Post Set in Ground

Large wood posts that we dig and set in the ground.

Light Options:
Black Cord Edison Bulb Bistro Lights and
White Globe Globe Bulb Bistro Lights