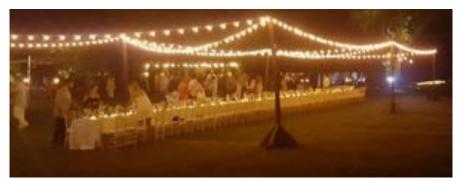

Wood Post with Bases Large wood posts with bases that we weigh or stake into the ground.

Wood Post Set in Ground

Large wood posts that we dig and set in the ground.

Light Options:
Black Cord Edison Bulb Bistro Lights and
White Globe Globe Bulb Bistro Lights