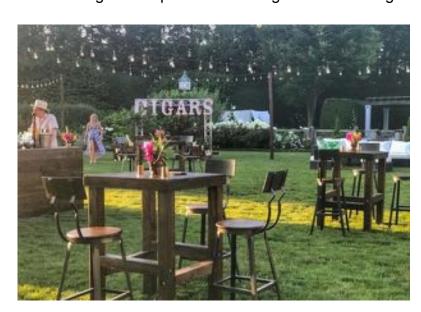

## **Bistro Lights**

We offer packages on wooden posts or we are able to attach the lights to existing structures. Below are some packages and individual pricing. We offer two different options for bistro lights; black cord with Edison style bulbs and white cord with globe bulbs.

Attaching to existing structure houses, tent, trees, etc.

Ask about our twinkle light canopy and twinkle tree lighting options!