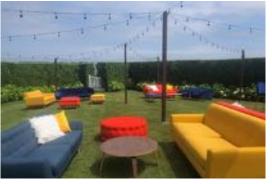

## **Bistro Lights**

We offer packages on wooden posts or we are able to attach the lights to existing structures. Below are some packages and individual pricing. We offer two different options for bistro lights; black cord with Edison style bulbs and white cord with globe bulbs.

Wood Post with Bases Large wood posts with bases that we weigh or stake into the ground.

Wood Post Set in Ground

Large wood posts that we dig and set in the ground.

Light Options:
Black Cord Edison Bulb Bistro Lights and
White Globe Globe Bulb Bistro Lights