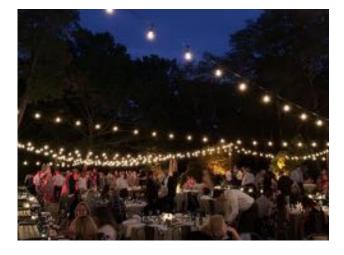

Attaching to existing structure houses, tent, trees, etc.

Ask about our twinkle light canopy and twinkle tree lighting options!